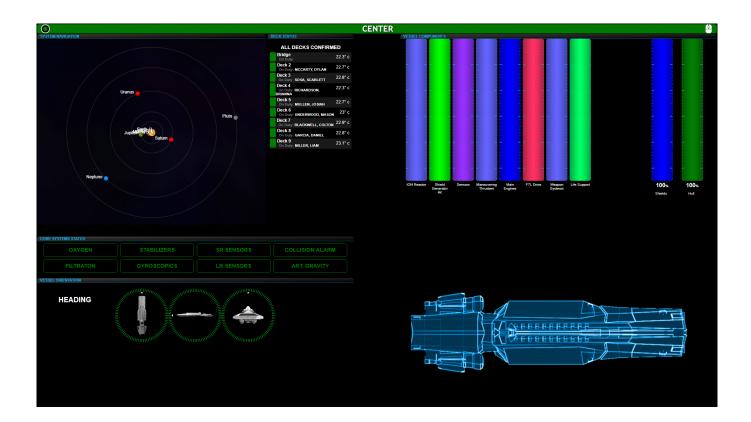

## **Center Console**

The Center Console is an incredibly useful summary of the Horizons current status. It is often best placed where the captain as well as the majority of the crew can see it. It has the current status of your vessel's components, as well as the system you are currently in (a la Star System map), Deck Status, Core System Status, Vessel Orientation, and a visual representation of the shields and damage sustained by the Horizons.