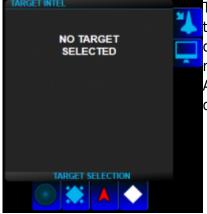

## **Target Intel**

The Target Intel Component contains information about the selected target. Included just below the Target Intel is the Target Selection. The orb selects the nearest planetary body. The blue diamond selects the nearest space station. The Red Dart selects the nearest known enemy. And the White Diamond selects the nearest unknown (unscanned) object.