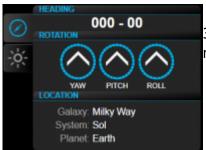

### **Heading**

Your Heading component gives the direction of the Horizons in a planar 360 degree and  $\pm 90$  degree pitch. Where 000 - 00 is a flat galactic north on the Galactic Compass.

#### **Galactic Position**

Your Galaxy, Star System, and Planet location.