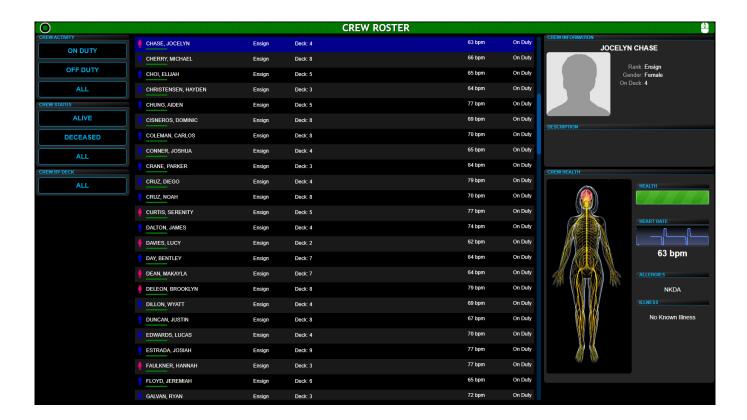

# **Crew Roster**

The Crew Roster is the list of all NPCs on the Horizons, whether they are on duty, off duty, or inactive.

### **Crew Filters**

On the left you can filter the crew roster by Activity, Status, and (coming soon) Deck.

#### **Crew Information**

Specific information about individual crew members including a profile picture and description

#### **Crew Health**

For a future implementation of the Medical Officer on the Mid-Term Roadmap.

Bridge Stations : Flight | Tactical | Science | Operations (Comms) | Engineering | Captain

Last update: 2021/05/15 15:33