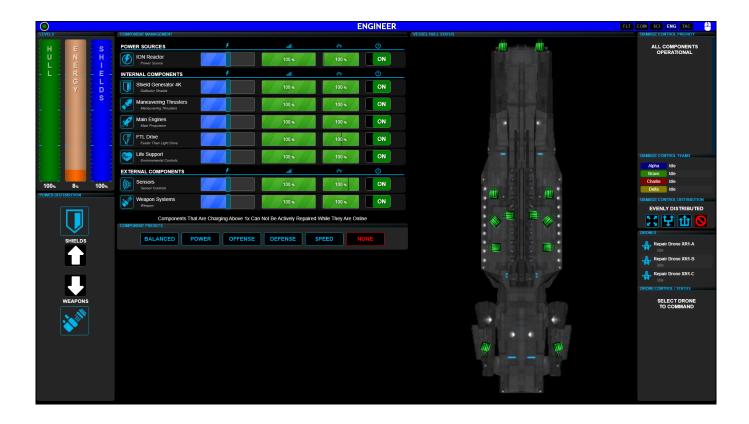

# **Engineering**

- 1. The Engineering Officer is in control of the ships Energy allocation system
- 2. This officer is also in control of the Repair crews and Repair Drones

## **Engineering Console**

### **Left Panel**

#### **Center Panel**

## **Right Panel**

Bridge Stations : Flight | Tactical | Operations (Comms) | Science | **Engineering** | Captain Ancillary Stations/Displays : Center | Stellar Navigation | Stellar Body | Star System | Alert Status | Shield Status | Cargo Hold | Radar | IRIS