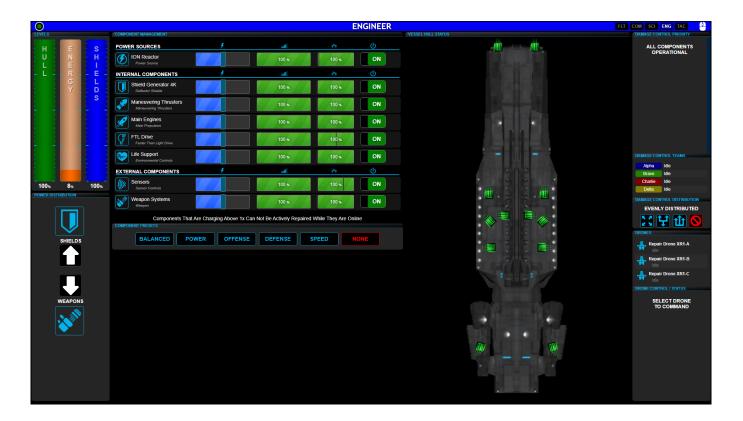

# Engineering

- 1. The Engineering Officer is in control of the ships Energy allocation system
- 2. This officer is also in control of the Repair crews and Repair Drones

#### **Engineering Console**

### Left Panel

#### **Center Panel**

## **Right Panel**

Bridge Stations : Flight | Tactical | Operations (Comms) | Science | **Engineering** | Captain Ancillary Stations/Displays : Center | Stellar Navigation | Stellar Body | Star System | Alert Status | Shield Status | Cargo Hold | Radar | IRIS