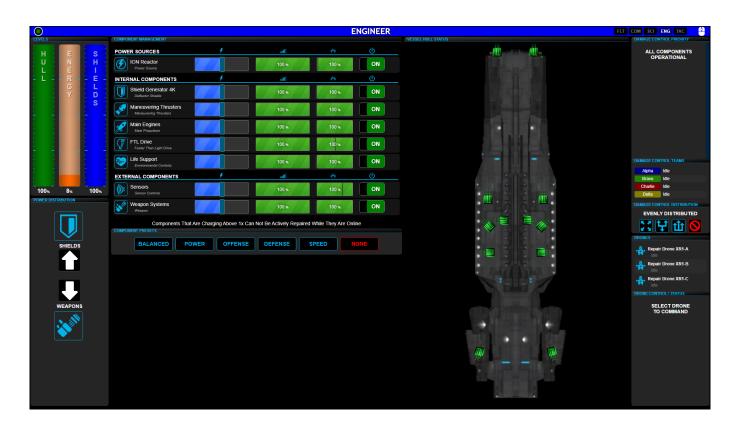

## **Engineering Console**

### **Left Panel**

#### **Center Panel**

## **Right Panel**

Bridge Stations : Flight | Tactical | Science | Operations (Comms) | **Engineering** | Captain Ancillary Stations/Displays : Center | Stellar Navigation | Stellar Body | Star System | Alert Status | Shield Status | Cargo Hold | Radar | IRIS