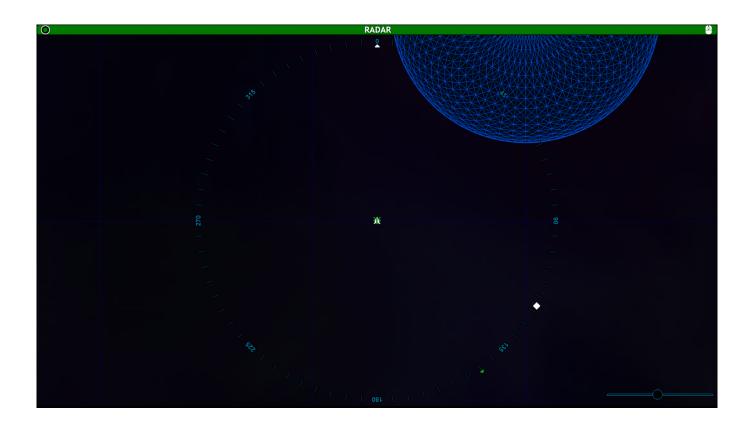

# **Radar or Local Map**

The Radar, or Local Map, is the top down view of the 3 dimensional space around the Horizons. In the Flight, Tactical, and Science Consoles, the map area is clickable allowing you to select objects to target them and interact with them. Because this is a 2 dimensional rendering of a 3 dimensional space, sometimes there will be a stick or tail extending up or down from an object on the map, indicating that they are above or below the plane that the Horizons is occupying.

#### **Galactic Compass**

There is a 360 degree compass on the Radar screens. This is a useful point of reference for the captain to give orders for a heading for flight, refer to a target for Tactical, or give and receive information from sciences. For example: in the Radar image above, the unknown contact is between the 115 degree and 120 degree hashes, the captain could ask sciences to "scan the unknown at 117 on the galactic compass," or "Scan the unknown east-south-east of us."

#### **Station Specific features**

Flight, Tactical, and Sciences have some features specific to their console with the radar screen. You can find more information about them on their specific pages.

Bridge Stations : Flight | Tactical | Operations (Comms) | Science | Engineering | Captain Ancillary Stations/Displays : Center | Stellar Navigation | Stellar Body | Star System | Alert Status | Shield Status | Cargo Hold | Radar | IRIS